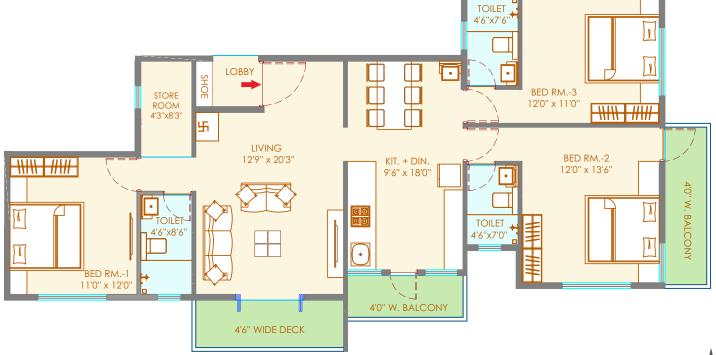

# TYPICAL 2nd TO 12th FLOOR PLAN

3BHK - 111.19 sq. mtr.

Type B

3BHK - 100.30 sq. mtr.