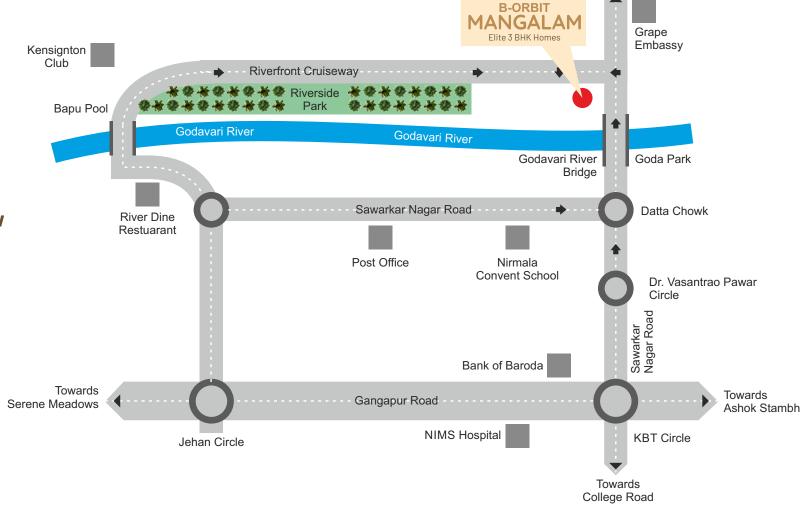

# We are known for being extraordinary

For a Perfect living, Connectivity is everything

Flattering geography with connectivity due to 30 m Makhamalabad ring road

All dimensions of life's needs are close by- schools, hospitals, shopping & entertainment

Close to premium restaurants and eating destinations

Prime location between nature

Towards Makhmalabad

Architect

AYA Engineers, Nashik

#### MEP

V.K.E., Pune

**MEMBER** 

APPROVED BY

BY Sit

Site Address: Riverfront Cruiseway, Makhamalabad Road, Off Gangapur Road, Nashik 422013

Office Address: B-Orbit Group, 6 Arihant Apartment, Patil Lane no. 3, College Road, Nashik - 422005 maharera.mahaonline.gov.in