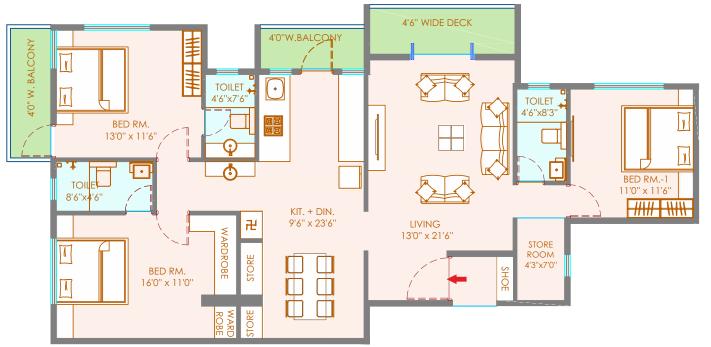

# TYPICAL 2nd TO 12th FLOOR PLAN

3BHK - 111.19 sq. mtr.

Type B

3BHK - 100.30 sq. mtr.