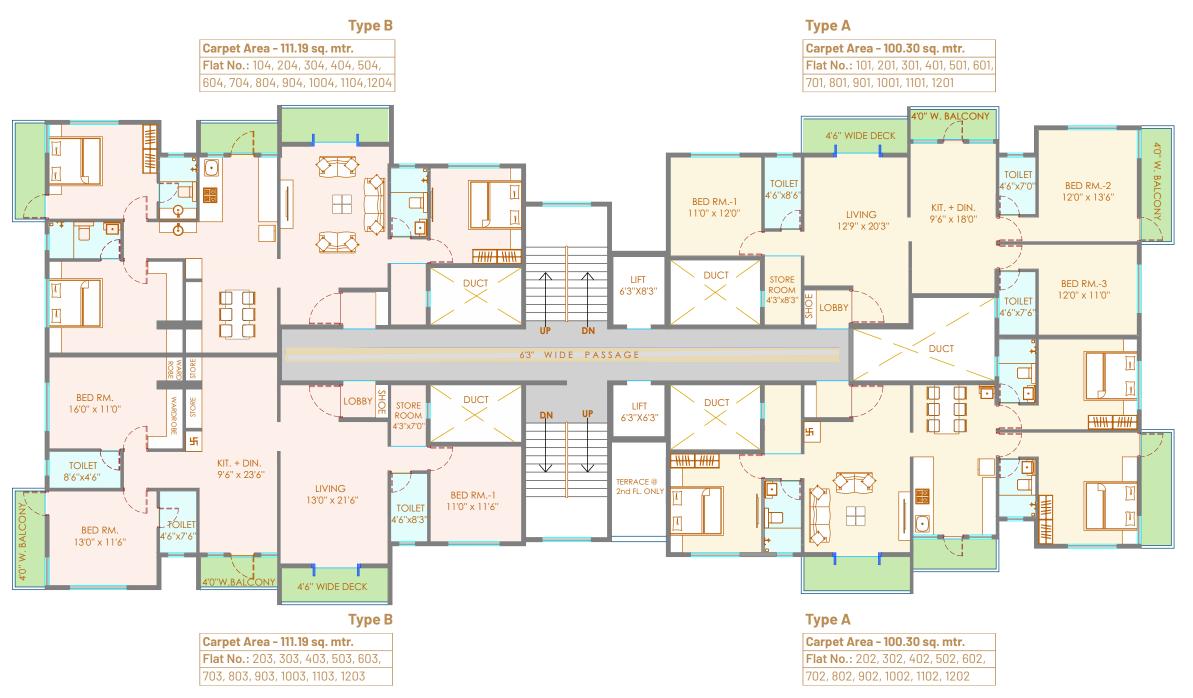

# TYPICAL 2nd TO 12th FLOOR PLAN

3BHK - 111.19 sq. mtr.

Type B

3BHK - 100.30 sq. mtr.